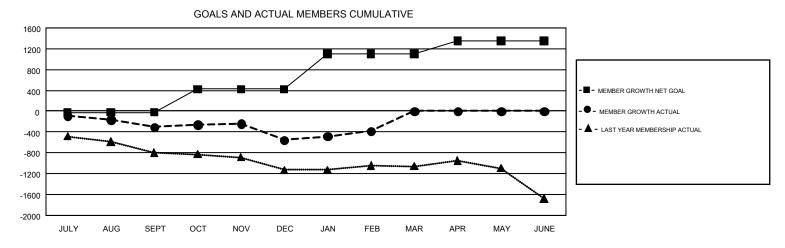

## REPORT DOES NOT INCLUDE CLUBS IN UNDISTRICTED AREAS.

JUNE

MAY

|                       |               |           |               | 1                     |                           |                         |                                                    |  |
|-----------------------|---------------|-----------|---------------|-----------------------|---------------------------|-------------------------|----------------------------------------------------|--|
| Clubs                 |               |           |               | Members               |                           |                         |                                                    |  |
| RESULTS FOR 2018-2019 |               |           |               | RESULTS FOR 2018-2019 |                           |                         |                                                    |  |
| QUARTER               | NEW CLUB GOAL | NEW CLUBS | DROPPED CLUBS | QUARTER               | MEMBER GROWTH NET<br>GOAL | MEMBER GROWTH<br>ACTUAL | DROPPED<br>MEMBERS ACTUAL<br>(including transfers) |  |
| JULY/AUG/SEPT         | 6             | 5         | 4             | JULY/AUG/SEPT         | -21                       | 666                     | 843                                                |  |
| OCT/NOV/DEC           | 9             | 3         | 9             | OCT/NOV/DEC           | 442                       | 1,088                   | 1,241                                              |  |
| JAN/FEB/MAR           | 16            | 1         | 2             | JAN/FEB/MAR           | 677                       | 747                     | 507                                                |  |
| APR/MAY/JUNE          | 9             | 0         | 0             | APR/MAY/JUNE          | 256                       | 0                       | 0                                                  |  |